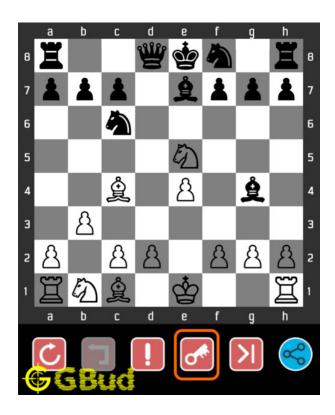

# 1.4 How to view the solution to medium chess puzzle 0017

To view the solution to this puzzle, follow the steps given below

- 1. Go to the puzzle page
- 2. Click the solution button (Key as shown below) to view the solution

Figure 1.3: Click the solution button to view solutions @ https://gbud.in/g9fwbz2