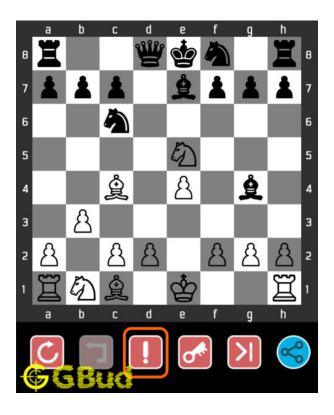

# 1.5 How to get help for moves in the medium chess puzzle 0017

To get help or the possible next moves in the puzzle, , follow the steps given below

- 1. Go to the puzzle page
- 2. Click the help button (exclamation mark as shown below) to get help or suggestion on next possible move

Figure 1.4: Click the help button to get help on next move @ https://gbud.in/g9fwbz2

Figure 1.5: Solve more medium puzzles @ https://gbud.in/chsmdpz

Figure 1.6: Solve other puzzles @ https://gbud.in/chsgppz