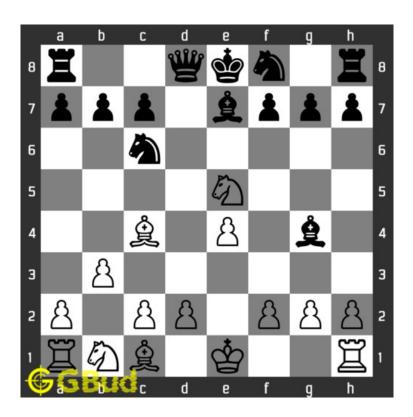

#### 1.1 Medium chess puzzle 0017

Figure 1.1: Solve this medium chess puzzle 0017. Your queen is lost. What would you do? @ https://gbud.in/g9fwbz2

Figure 1.2: Solve this medium chess puzzle online with solution @ https://gbud.in/g9fwbz2

# Medium chess puzzle - # 0017 - Your queen is lost. What would you do?

Solve this medium chess puzzle and improve your chess games through improvement of your chess strategies and chess tactics.

Puzzle No: 0017

Difficulty level: medium

Description: Your queen is lost. What would you do?

Next Move: White

Player level : Intermediate

Short URL for puzzle: https://gbud.in/g9fwbz2